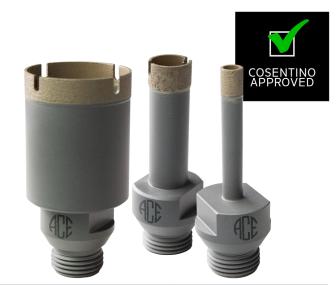

## ACE DEKTON DRILL

## RECOMMENDED WORKING PARAMETERS

UCS Drills are perfect for Ultra Compact
Surfaces including Dekton, Neolith and
Lapitec. The come with dual fitting, 1/2"
gas and M14, which means they can be
used on either CNC machines or water fed
machines for use by hand.